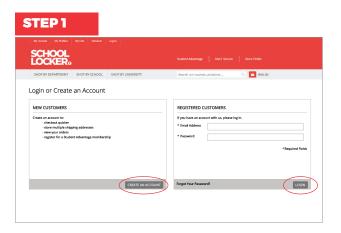

# **GET THE STUDENT ADVANTAGE**

Follow these simple steps to access the School Locker's Student Advantage Program. Visit **theschoollocker.com.au/customer/account** to become a member now!

**Are you a new customer?** Click Create an account and go to Step 2.

**Do you have an account but need to set up your Student Advantage Membership?** Login to your account using the Registered Customers form. Refer to Step 3 instructions.

| My Account My Wishlat My Cart Checkout Log Is                      |                                                                                        |                          |
|--------------------------------------------------------------------|----------------------------------------------------------------------------------------|--------------------------|
| SCHOOL<br>LOCKER®                                                  |                                                                                        |                          |
| SHOP BY DEPARTMENT SHOP BY SCHOOL SHOP BY UNIVE                    | RSITY Search uni courses, products                                                     | Q 🙆 BAG: (0)             |
| My Dashboard                                                       |                                                                                        | MY ACCOUNT               |
| Hello, Student Smith!                                              |                                                                                        | Account Dashboard        |
| From your My Account Dashboard you have the ability to view a snap | shot of your recent account activity and update your account in                        |                          |
| Select a link below to view or edit information.                   |                                                                                        | Address Book             |
|                                                                    |                                                                                        | My Orders                |
| ACCOUNT INFORMATION                                                |                                                                                        | My Product Reviews       |
| Contact Information Ed                                             | t Newsletters                                                                          | Edit My Wishlist         |
| Student Smith                                                      | You are currently subscribed to 'General Subscription'.                                | Newsletter Subscriptions |
| Student@Smith.com                                                  |                                                                                        |                          |
| Change Password                                                    |                                                                                        |                          |
| Address Book                                                       | Manage A                                                                               | Idresses                 |
| DEFAULT BILLING ADDRESS                                            | DEFAULT SHIPPING ADDRESS                                                               |                          |
| You have not set a default billing address.                        | You have not set a default shipping address.                                           |                          |
| Edit Address                                                       | Edit Address                                                                           |                          |
| Student Advantage Information                                      |                                                                                        | Edit                     |
| Add your existing card or generate a Student Advantage number      | If you are enrolled at one of The School Locker partner sch                            |                          |
| STUDENT ADVANTAGE CARD NUMBER                                      | an accredited Australian University you are eligible for Stud<br>Advantage membership. | ent                      |
|                                                                    | Add or generate your Student Advantage membership nur                                  | iber to                  |
|                                                                    | unlock exclusive education pricing and special offers. Your                            |                          |
|                                                                    | purchases may also generate revenue for your school.                                   |                          |

Complete the Create an Account form. You will be re-directed to the My Dashboard page.