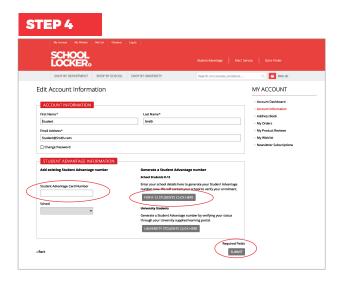

Click on the STUDENT ADVANTAGE CARD NUMBER button. You will be re-directed to the Edit Account Information page.

| SHOP BY DEPARTMENT     | SHOP BY SCHOOL             | SHOP BY UNIVERSITY |               | Search uni courses, products | Q 🕋 BAG: (5) |
|------------------------|----------------------------|--------------------|---------------|------------------------------|--------------|
| Create an Accour       | nt                         |                    |               |                              |              |
| PERSONAL INFORMAT      | ION                        |                    |               |                              |              |
| First Name*            |                            |                    | Last Name*    |                              |              |
| Email Address*         |                            |                    |               |                              |              |
| Sign Up for Newsletter |                            |                    |               |                              |              |
| LOGIN INFORMATION      |                            |                    |               |                              |              |
| Password*              |                            |                    | Confirm Passw | erd*                         |              |
| fm not a robot         | CP<br>RGPTOM.<br>Page Tame |                    |               |                              |              |

#### If you don't have a Student Advantage Number,

click on the FOR K-12 STUDENTS CLICK HERE button. A pop-up window will appear. Complete your details and click SUBMIT.

This will immediately assign your Student Advantage number to your account. Click SAVE and you will see Student Advantage pricing each time you login.